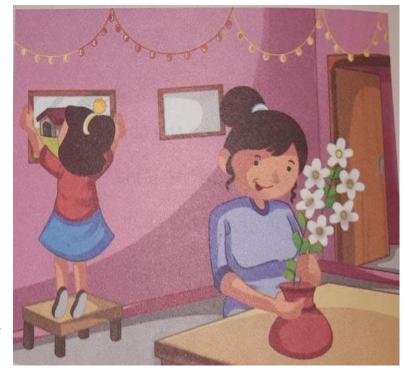

Q2: Read and circle the correct prepositions from the list below. Then write the preposition on the blanks:

| Meenu woke up early her                |  |  |  |  |
|----------------------------------------|--|--|--|--|
| birthday. It was 7 o'clock the         |  |  |  |  |
| morning. She wore her slippers and     |  |  |  |  |
| walked the stairs. Her father          |  |  |  |  |
| and mother were the living             |  |  |  |  |
| room. They were decorating the         |  |  |  |  |
| room. Mother was putting flowers       |  |  |  |  |
| the vase.                              |  |  |  |  |
| Meenu helped her father in blowing     |  |  |  |  |
| balloons and decorating the room.      |  |  |  |  |
| Meenu saw a new dress the              |  |  |  |  |
| sofa. Her parents said that it was for |  |  |  |  |
| her.                                   |  |  |  |  |

| on   | at | in | down |
|------|----|----|------|
| near | in | in | on   |

Q3: Look at the picture and answer the questions.

| 1. | Where is Tina?           | Ravi and Aman |
|----|--------------------------|---------------|
| 2. | Where are Sam and Diya?  | Pihu          |
| 3. | Where is Pihu?           | Sam and Diya  |
| 4. | Where are Ravi and Aman? |               |