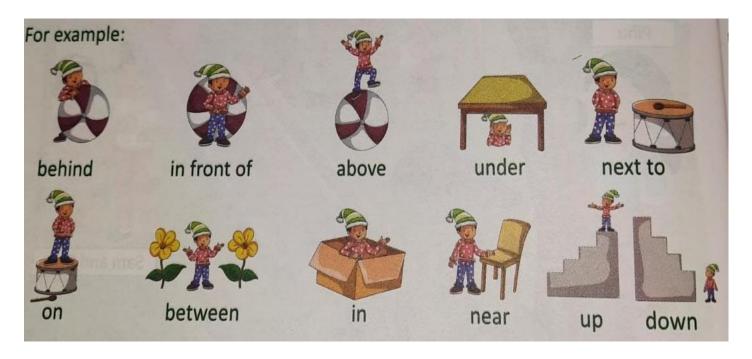

## **Topic: Prepositions**

A preposition is a word used to describe the position of nouns and pronouns.

For example: The book is on the table.

Prepositions: Words like behind, in, on, under, near, etc. are used to show where someone or something is. Such words are called prepositions.

Q1: Underline the prepositions in the following sentences:

- 1. The monkey is sitting on the tree.
- 2. There is a mouse under the bed.
- 3. The fan is above my head.
- 4. The man is hiding behind the door.
- 5. My bicycle is near the gate.
- 6. Karan is standing in front of the car.
- 7. The bag is kept between the chairs.